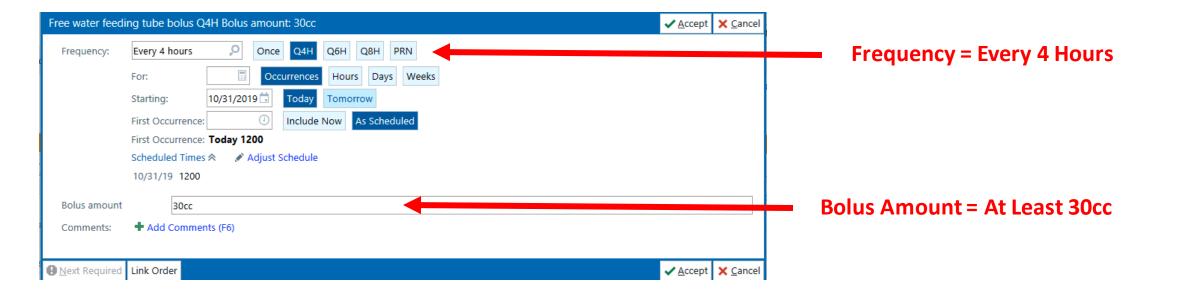

An order was placed for Ms. K to receive omeprazole. What are some factors to consider when administering medications through a feeding tube?

### Factors to Consider when Administering Medications through a Feeding Tube

Unique Challenges of PPI Administration Through Feeding Tubes