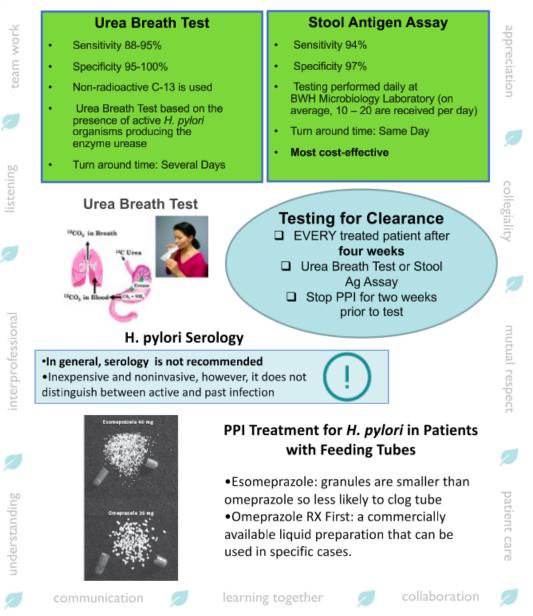

#### **Stool Antigen Assay**

- Sensitivity 94%, Specificity 97%
- Testing performed daily at BWH Microbiology Laboratory (on average, 10 – 20 are received per day)
- Turn around time: Same Day
- Most cost-effective

#### **Urea Breath Test**

- Sensitivity 88-95%, Specificity 95-100%
- Testing performed at GI Lab at 850 Boylston Street (may take one to two months to get an appointment)
- Urea Breath Test based on the presence of active *H. pylori* organisms producing the enzyme urease
- Turn around time: Several Days

#### • In general is not recommended

 Inexpensive and noninvasive, however, it does not distinguish between active and past infection CASE

While awaiting pathology results the GI team recommended that Ms. K start on *H. pylori* quadruple therapy (two antibiotics, bismuth, and PPI). Ms. K had continued dysphagia and required the placement of a gastrostomy tube.

## **Pharmacy Collaboration for PPI via Feeding Tubes**

Esomeprazole: granules are smaller than omeprazole so less likely to clog tube Omeprazole RX First: a commercially available liquid preparation that can be used in specific

#### Flushing the Tubes with Water to Prevent Clogging

The GI team recommended Ms. K have a test for clearance of *H. pylori* after she completed her treatment. QUESTION 1: Who should be tested for H.pylori clearance?