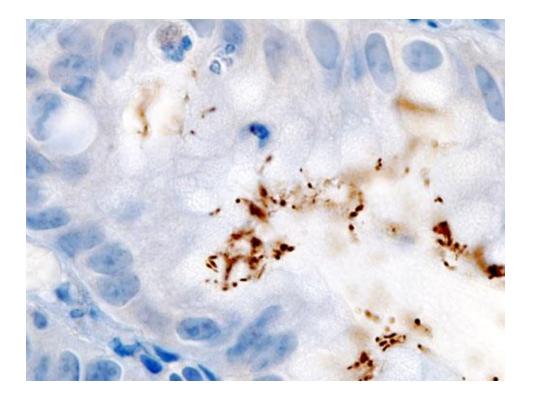

### Invasive Testing: Endoscopic Biopsy and Histology for *H. pylori*

H&E Stained Slide showing *H. pylori* organisms in gastric epithelium

*H. pylori* shown by silver stain in the gastric epithelium