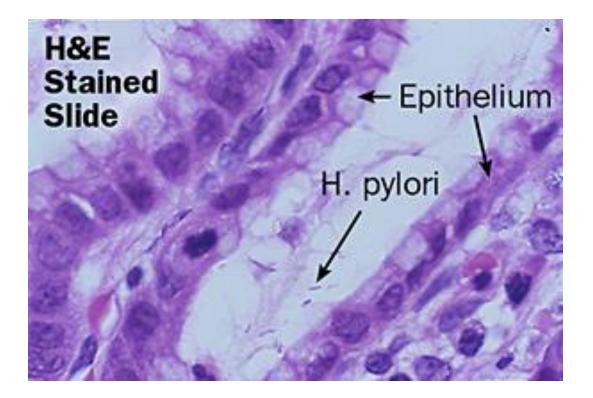

### Invasive Testing: Endoscopic Biopsy and Histology for *H. pylori*

H&E Stained Slide showing *H. pylori* organisms in gastric epithelium

*H. pylori* shown by silver stain in the gastric epithelium