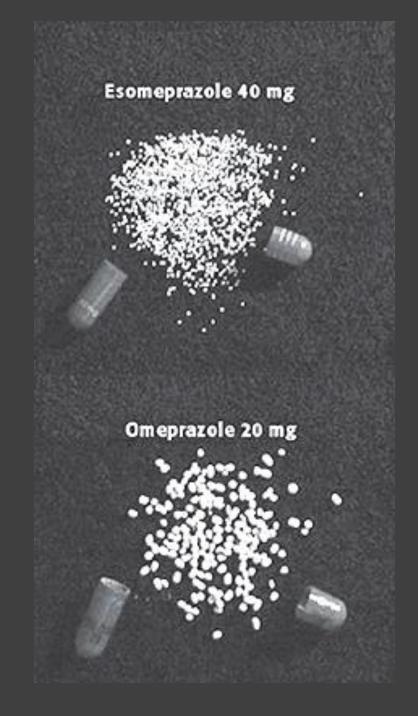

## **Pharmacy Collaboration for PPI via Feeding Tubes**

Esomeprazole: granules are smaller than omeprazole so less likely to clog tube Omeprazole RX First: a commercially available liquid preparation that can be used in specific