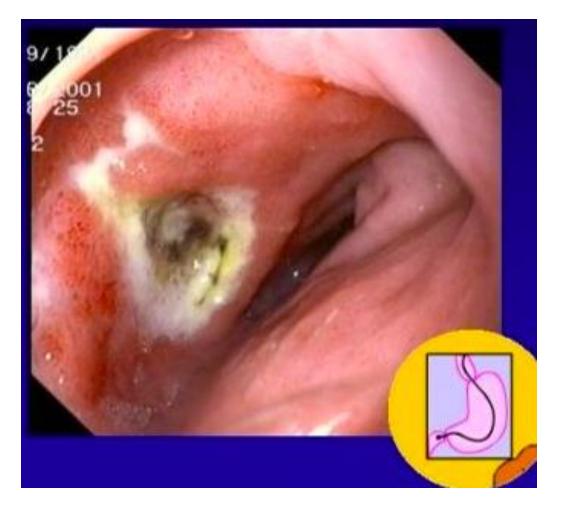

eatment

## 03

Recognize how to test for clearance of active *H. pylori* infection CASE

Ms. K is 95-year-old woman who presented with pneumonia. A few days into her hospitalization she developed dysphagia of unclear etiology. As part of her workup she had an upper endoscopy which showed a large oozing duodenal ulcer.

## Discuss

# What are possible causes of her duodenal ulcer?



Ms. K notes no history of NSAID or aspirin use and there were no abnormal masses on endoscopy. A workup for *H. pylori* was initiated.

## Helicobacter pylori

- The most prevalent chronic bacterial infection in the world
- Resides only in gastric epithelium.
- Associated with gastric and duodenal ulcer disease, chronic gastritis, adenocarcinoma, and gastric MALT (mucosa associated lymphoid tissue) lymphoma.



Duodenal Bulb Ulcer due to H. pylori

## Discuss

How do you test for active *H. pylori* infection at Brigham and Women's Hospital?

# H. pylori Investigation

## Noninvasive

## Invasive

### Non-Invasive Testing: Stool Antigen Assay for *H. pylori*

#### **Stool Antigen Assay**

- Sensitivity 94%, Specificity 97%
- Testing performed daily at BWH Microbiology Laboratory (on average, 10 – 20 are received per day)
- Turn around time: Same Day
- Most cost-effective

How to obtain a stool sample for stool Ag test:

1. Collection Hat



2. Lab Assay Kit



Rapid Immunoassay for *H. pylori* antigens in stool (courtesy of Robin Rodriquez, MT, ASCP)

### Non-Invasive Testing: Urea Breath Test for *H. pylori*

#### **Urea Breath Test**

- Sensitivity 88-95%, Specificity 95-100%
- Testing perform