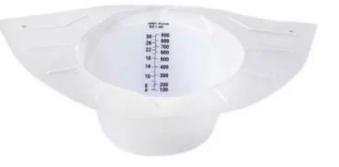

How to obtain a stool sample for stool Ag test:

1. Collection Hat

2. Lab Assay Kit

Rapid Immunoassay for *H. pylori* antigens in stool (courtesy of Robin Rodriquez, MT, ASCP)