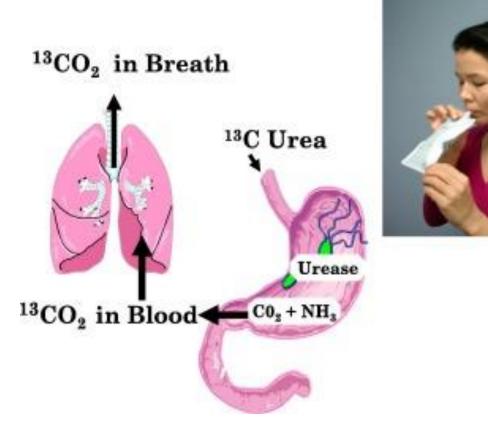

### Non-Invasive Testing: Urea Breath Test for *H. pylori*

#### **Urea Breath Test**

- Sensitivity 88-95%, Specificity 95-100%
- Testing performed at GI Lab at 850 Boylston Street (may take one to two months to get an appointment)
- Urea Breath Test based on the presence of active *H. pylori* organisms producing the enzyme urease
- Turn around time: Several Days