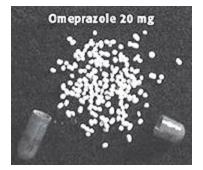

## Experiment

Demonstration by two volunteers: Open the capsule, pour the pellets into the medicine cup, pass around. What do you notice about the size of the pellets?

#### **Experiment:**

Now, add water and swirl. What do you notice about how it behaves in the water?

### Your Task:

Open the capsule and pour the pellets into the medicine cup. Add water and swirl!

What do you notice about the size? What do you notice about how it behaves in the water?